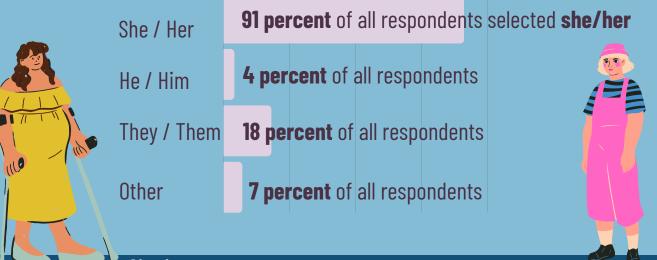

## **Q 3.10** What pronouns do you use? Select as many as appropriate.

**Citation:** Sutherland, Carla LGBTQ+ Women Identity Infographic, Justice Work, June 2023